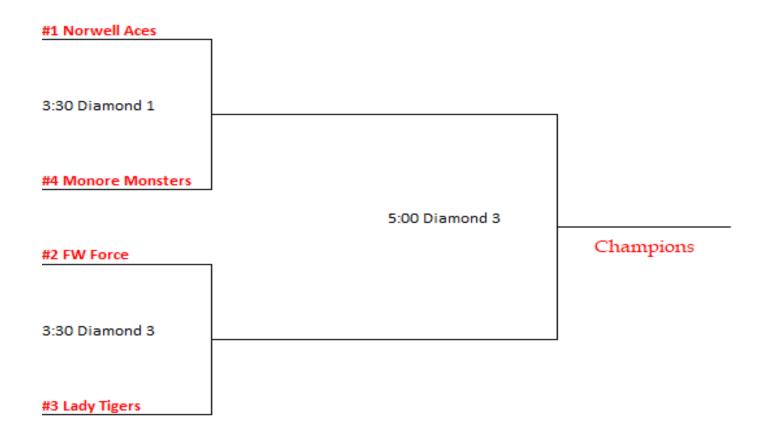

#### **14U**

- \*All Games will be played on Diamond 3
- \*Games are 75 minutes long. Finish inning after time is up. (Must have 5 min left of time to start new inning. Going off umps game time)
- \*Games will start on schedule as listed. Teams will not take infield prior to game.
- \*Coin toss to decide home team prior to each game
- \*After the 1st inning Pitchers will only receive 2 pitches at the start of each inning.

| 1 | Norwell Aces - 8-0    |
|---|-----------------------|
| 2 | FW Force - 6-2        |
| 3 | Lady Tigers - 2-6     |
| 4 | Monroe Monsters - 0-8 |
|   |                       |

Standings - Thru Wk 4