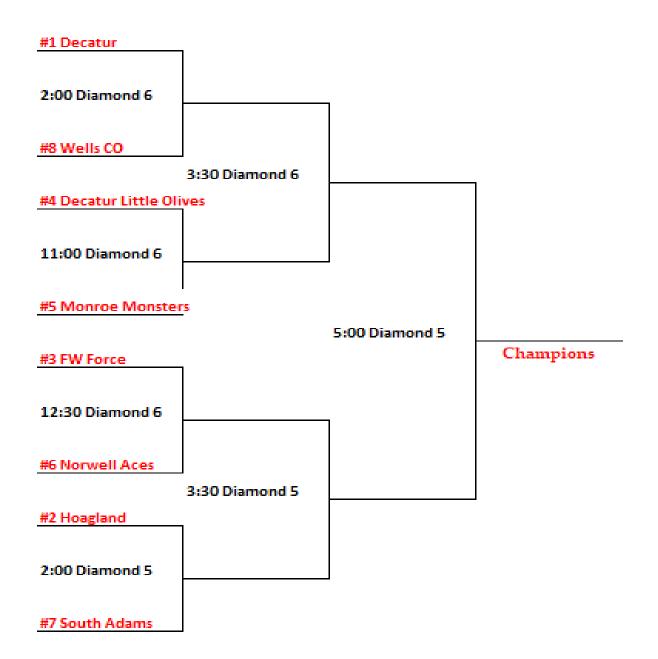

#### **10U**

(Must have 5 min left of time to start new inning. Going off umps game time)

| Sta | Standings - Thru Wk 4     |  |  |  |
|-----|---------------------------|--|--|--|
| 1   | Decatur 8-0               |  |  |  |
| 2   | Hoagland 7-1              |  |  |  |
| 3   | FW Force 5-3              |  |  |  |
| 4   | Decatur Little Olives 3-5 |  |  |  |
| 5   | Monroe Monsters 3-5       |  |  |  |
| 6   | Norwell Aces 3-5          |  |  |  |
| 7   | South Adams 2-6           |  |  |  |
| 8   | Wells Co 1-7              |  |  |  |

#### Diamond 6

#### Diamond 5

| 11:00 |                       | VS |                             |
|-------|-----------------------|----|-----------------------------|
| 12:30 |                       | VS |                             |
| 2:00  | Monroe Monsters -0    | VS | Decatur Dynamite - 12       |
| 3:30  | Decatur Dynamite - 19 | VS | South Adams - 7             |
| 5:00  | Hoagland - 13         | VS | Decatur - Little Olives - 7 |