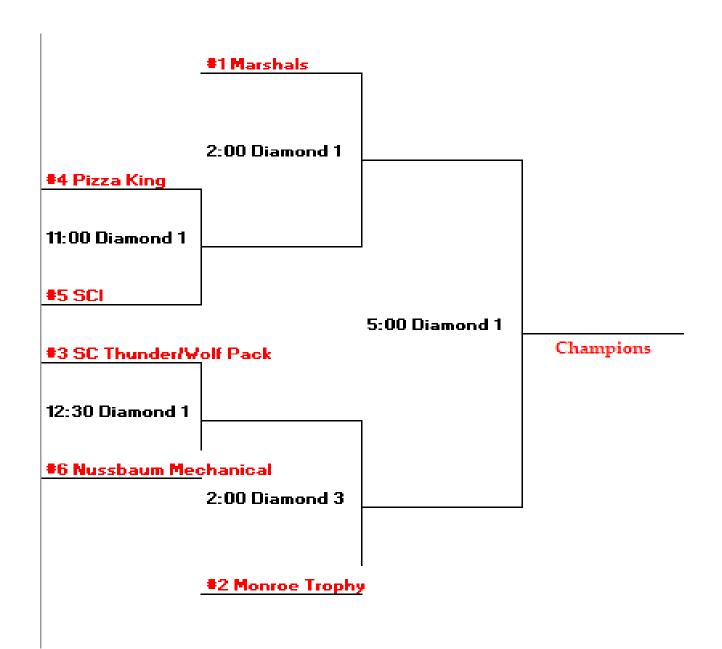

# **High School**

\*All Games will be played on Diamond 1 & Diamond 3

\*Games are 75 minutes long. Finish inning after time is up.

(Must have 5 min left of time to start new inning. Going off umps game time)

\*Games will start on schedule as listed. Teams will not take infield prior to game.

| Standings - Thru WK 4 |                     |  |  |
|-----------------------|---------------------|--|--|
| 1                     | Marshals - 8-0      |  |  |
| 2                     | Monroe Trophy - 5-3 |  |  |
| 3                     | SC Thunder - 4-4    |  |  |
| 4                     | Pizza King - 4-4    |  |  |
| 5                     | SCI - 3-5           |  |  |
| 6                     | Nussbaum - 0-8      |  |  |

#### Diamond 1 - JR