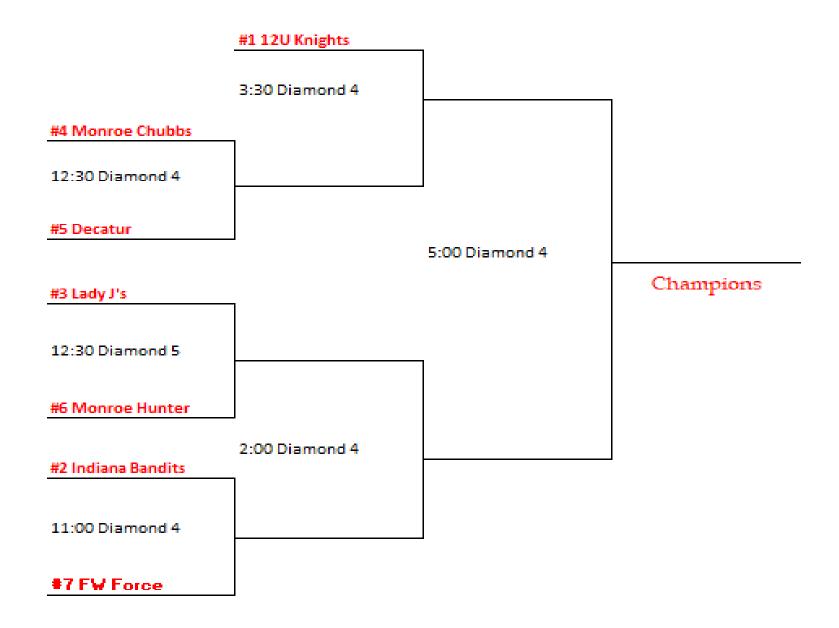

#### **12U**

\*All Games will be played on Diamond 4 & 5

\*Games are 75 minutes long. Finish inning after time is up.

(Must have 5 min left of time to start new inning. Going off umps game time)

\*Games will start on schedule as listed. Teams will not take infield prior to game.

# Diamond 5

| Diamo | Diamond 5            |    |                      |  |  |
|-------|----------------------|----|----------------------|--|--|
| 11:00 | Decatur Softball - 5 | VS | Indiana Bandits - 16 |  |  |
| 12:30 | 12u Knights - 11     | VS | Monroe - Chubbs - 10 |  |  |
| 2:00  |                      | vs |                      |  |  |
| 3:30  |                      | vs |                      |  |  |
| 5:00  |                      | VS |                      |  |  |

Standings - Thru Wk 4

1 12U Knights - 8-0

Lady J's - 5-3

Decatur - 3-5

Indiana Bandits - 6-2

Monroe Chubbs - 5-3

Monroe Hunter - 2-6 FW Force - 0-8

| 11:00 | Fort Wayne Force - 8 | VS | Decatur Softball - 17   |
|-------|----------------------|----|-------------------------|
| 12:30 | Fort Wayne Force - 4 | VS | 12u Knights - <b>17</b> |
| 2:00  |                      | VS |                         |
| 3:30  |                      | VS |                         |
| 5:00  |                      | VS |                         |